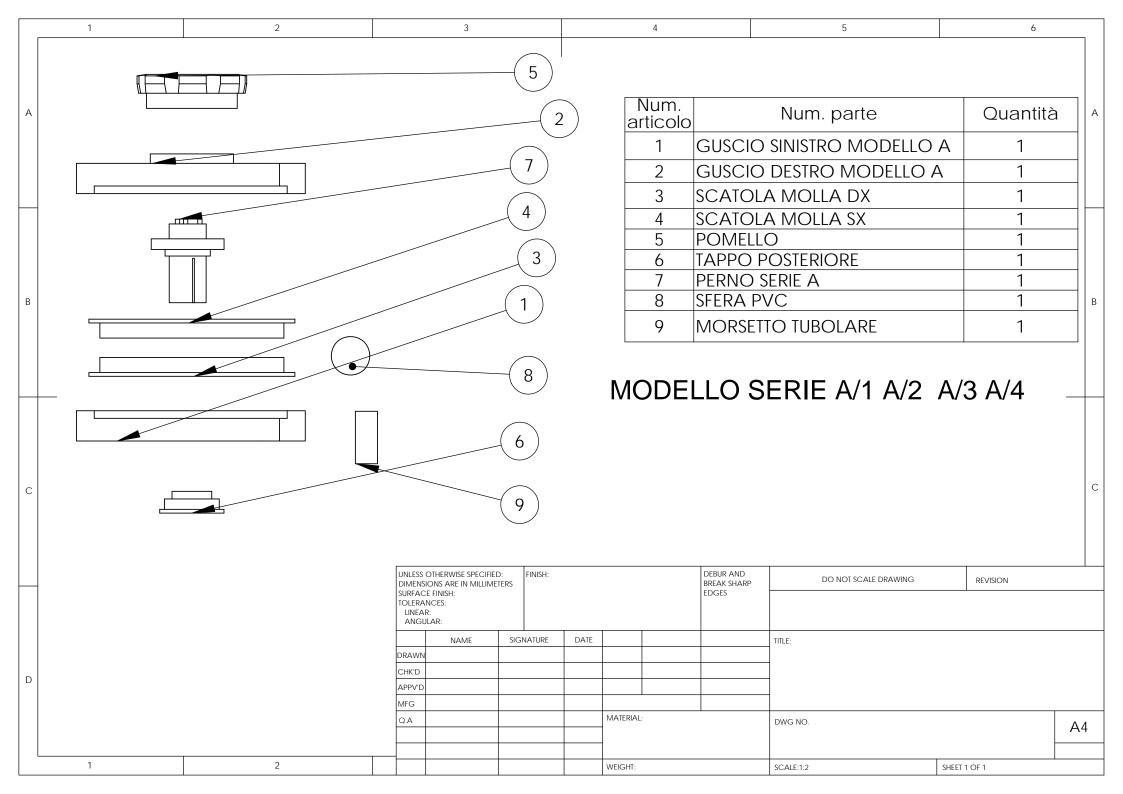

### Componenti

- 1. Molla esterna Blocca Perno
- 2. Top
- 3. Rondella superiore
- 4. Disco in metallo copri molla
- 5. Perno Centrale in Acciaio
- 6. Molla in acciaio Extra Strong Temperato nel modello BS3 sono montate due molle da 0.8\*25 nel modello Bs/4 due molle da 1,0 \* 25
- 7. Vite ferma Top
- 8. Vite ferma disco in Lamiera
- 9. Chiocciola Interna
- 10. Morsetto ferma cavo Interno
- 11. Viti ferma cavo Interne
- 12. Cavo in Nylon o Acciaio Inox lunghezza 1,70 mt
- 13. Guscio Esterno
- 14. Pallina In PVC antivibrazioni e paracolpi
- 15. Morsetto Ferma Cavo Esterno
- 16. Moschettone
- 17. Redance
- 18. Viti Ferma cavo Esterne
- 19. Morsetto del 5mm
- 20. Vite ferma Morsetto

#### **Components**

- 1. external spring Stopper/Pivot
- 2. Top
- 3. superior washer
- 4. disk in metal rubber band cover-
- 5. Central pivot in Steel
- 6. rubber band in Extra steel Strong Temperated
- 7. Screw Top
- 8. Screw disk
- 9. Inside snail
- 10. Clamp stops Inside cable
- 11. Screw cable Inside
- 12. Cable in Nylon or Acciaio Inox length 1,70 mt
- 13. External shell
- 14. Little ball In PVC antivibrations and stops hits
- 15. Clamp Stops External Cable
- 16. Hook
- 17. Redance
- 18. Screws Stops cable External
- 19.5mm clamp
- 20. Screws for clamp/hook (dubel for models bs/3 e Bs/4)