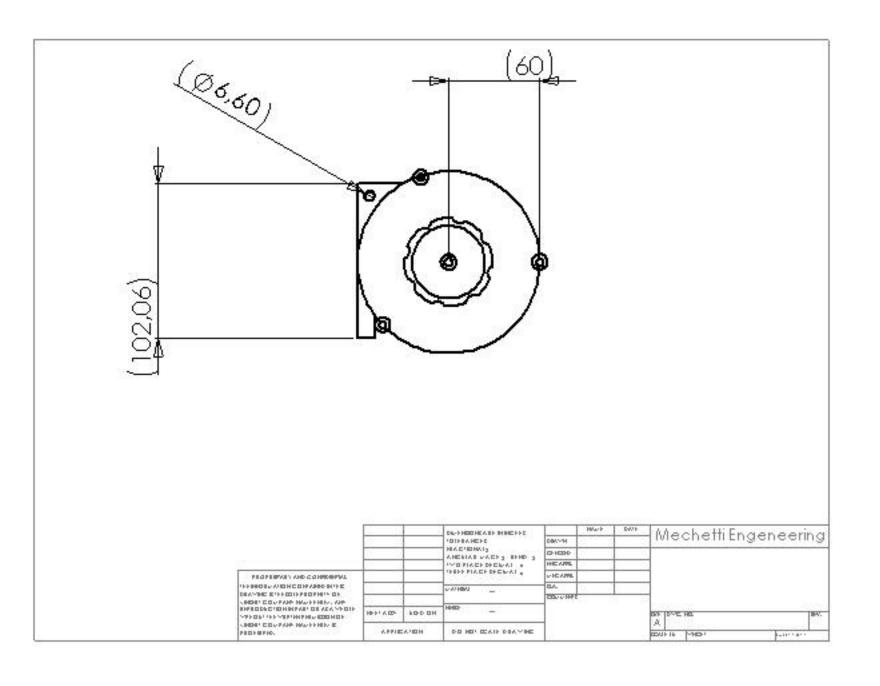

|                      |  |  |
| REGULATION POWER Regula |         |                                                                                                                                                                                                                                                    | degulation of the course through rubber band to external torsion |                      |  |  |
| POSSIBLE CHANGES        |         | Use a Inox cable and possibility to increase the leinght of the calble at maximum of 2,20 mt                                                                                                                                                       |                                                                  |                      |  |  |







## Schema tecnico Modelli BS/1/2/3/4



### Componenti

- 1. Molla esterna Blocca Perno
- 2. Top
- 3. Rondella superiore
- 4. Disco in metallo copri molla
- 5. Perno Centrale in Acciaio
- 6. Molla in acciaio Extra Strong Temperato nel modello BS3 sono montate due molle da 0.8\*25 nel modello Bs/4 due molle da 1,0 \* 25
- 7. Vite ferma Top
- 8. Vite ferma disco in Lamiera
- 9. Chiocciola Interna
- 10. Morsetto ferma cavo Interno
- 11. Viti ferma cavo Interne
- 12. Cavo in Nylon o Acciaio Inox lunghezza 1,70 mt
- 13. Guscio Esterno
- 14. Pallina In PVC antivibrazioni e paracolpi
- 15. Morsetto Ferma Cavo Esterno
- 16. Moschettone
- 17. Redance
- 18. Viti Ferma cavo Esterne
- 19. Morsetto del 5mm
- 20. Vite ferma Morsetto



|