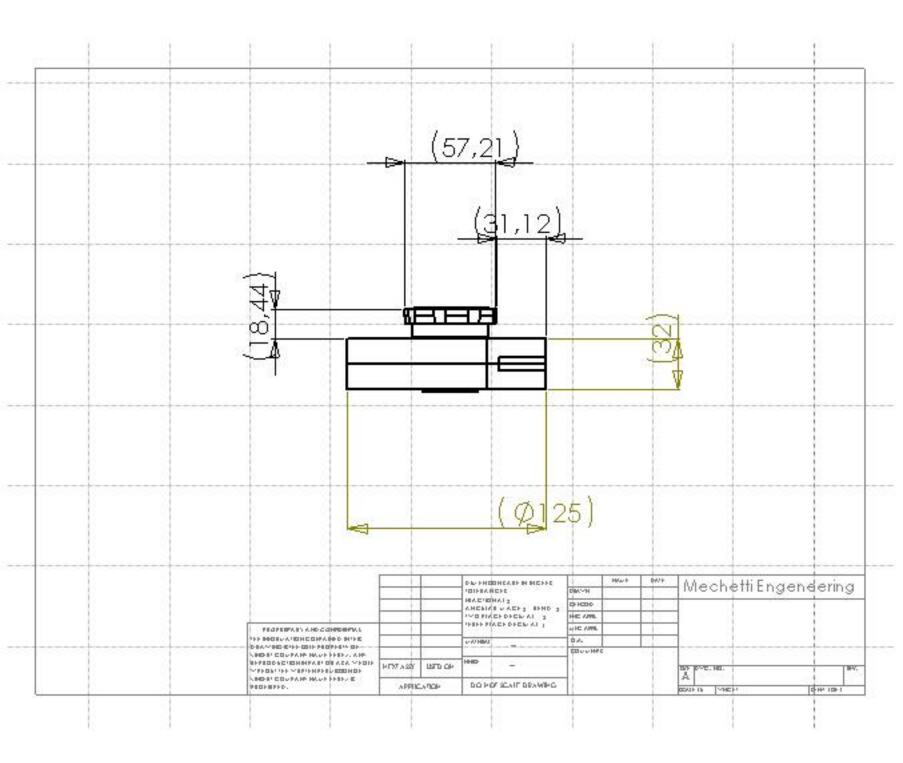

|                      |  |  |
| REGULATION POWER Regula |         |                                                                                                                                                                                                                                                    | degulation of the course through rubber band to external torsion |                      |  |  |
| POSSIBLE CHANGES        |         | Use a Inox cable and possibility to increase the leinght of the calble at maximum of 2,20 mt                                                                                                                                                       |                                                                  |                      |  |  |







## Schema tecnico Modelli BS/1/2/3/4



### Componenti

- 1. Molla esterna Blocca Perno
- 2. Top
- 3. Rondella superiore
- 4. Disco in metallo copri molla
- 5. Perno Centrale in Acciaio
- 6. Molla in acciaio Extra Strong Temperato nel modello BS3 sono montate due molle da 0.8\*25 nel modello Bs/4 due molle da 1,0 \* 25
- 7. Vite ferma Top
- 8. Vite ferma disco in Lamiera
- 9. Chiocciola Interna
- 10. Morsetto ferma cavo Interno
- 11. Viti ferma cavo Interne
- 12. Cavo in Nylon o Acciaio Inox lunghezza 1,70 mt
- 13. Guscio Esterno
- 14. Pallina In PVC antivibrazioni e paracolpi
- 15. Morsetto Ferma Cavo Esterno
- 16. Moschettone
- 17. Redance
- 18. Viti Ferma cavo Esterne
- 19. Morsetto del 5mm
- 20. Vite ferma Morsetto



|