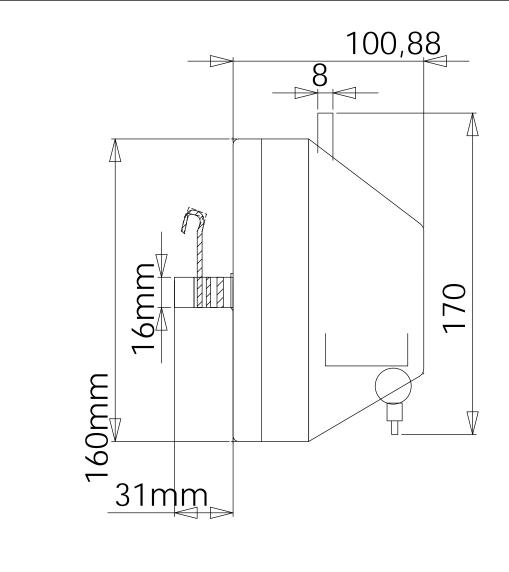

|                      |  |  |







## Schema tecnico Modelli BS/1/2/3/4



### Componenti

- 1. Molla esterna Blocca Perno
- 2. Top
- 3. Rondella superiore
- 4. Disco in metallo copri molla
- 5. Perno Centrale in Acciaio
- 6. Molla in acciaio Extra Strong Temperato nel modello BS3 sono montate due molle da 0.8\*25 nel modello Bs/4 due molle da 1,0 \* 25
- 7. Vite ferma Top
- 8. Vite ferma disco in Lamiera
- 9. Chiocciola Interna
- 10. Morsetto ferma cavo Interno
- 11. Viti ferma cavo Interne
- 12. Cavo in Nylon o Acciaio Inox lunghezza 1,70 mt
- 13. Guscio Esterno
- 14. Pallina In PVC antivibrazioni e paracolpi
- 15. Morsetto Ferma Cavo Esterno
- 16. Moschettone
- 17. Redance
- 18. Viti Ferma cavo Esterne
- 19. Morsetto del 5mm
- 20. Vite ferma Morsetto



|                                                                                                                                                                                                                                                                                   |             |         | DIMENSIONS ARE IN INCHES                                                    |           | NAME | DATE |               | NAFCIJETTI      |              |      |
|-----------------------------------------------------------------------------------------------------------------------------------------------------------------------------------------------------------------------------------------------------------------------------------|-------------|---------|-----------------------------------