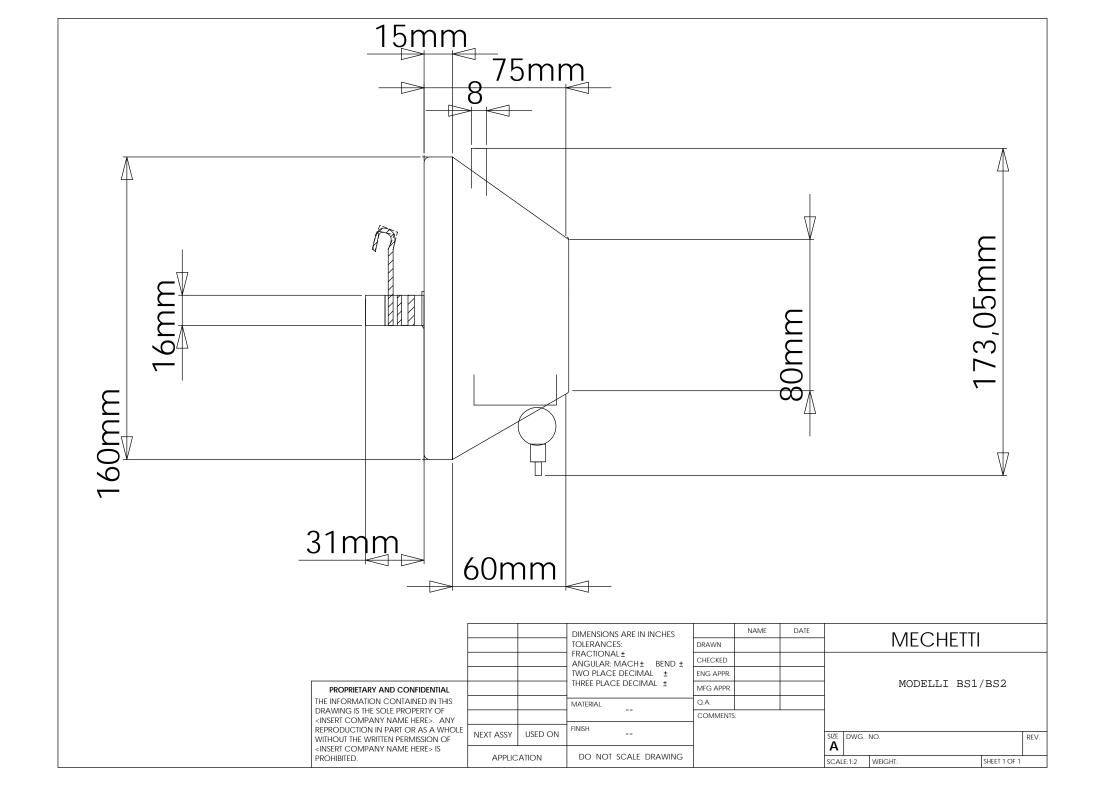

| NEXT ASSY   | USED ON | FINISH                                                                      |           |      |      |               |                 |              | REV. |
|                                                                                                                                                                                                                                                                                   | APPLICATION |         | DO NOT SCALE DRAWING                                                        |           |      |      | SCALE:1:2     | WEIGHT:         | SHEET 1 OF 1 |      |



# Technical Scheme Models BS/1/2/3/4



#### **Components**

- 1. external spring Stopper/Pivot
- 2. Top
- 3. superior washer
- 4. disk in metal rubber band cover-
- 5. Central pivot in Steel
- 6. rubber band in Extra steel Strong Temperated
- 7. Screw Top
- 8. Screw disk
- 9. Inside snail
- 10. Clamp stops Inside cable
- 11. Screw cable Inside
- 12. Cable in Nylon or Acciaio Inox length 1,70 mt
- 13. External shell
- 14. Little ball In PVC antivibrations and stops hits
- 15. Clamp Stops External Cable
- 16. Hook
- 17. Redance
- 18. Screws Stops cable External
- 19.5mm clamp
- 20. Screws for clamp/hook (dubel for models bs/3 e Bs/4)