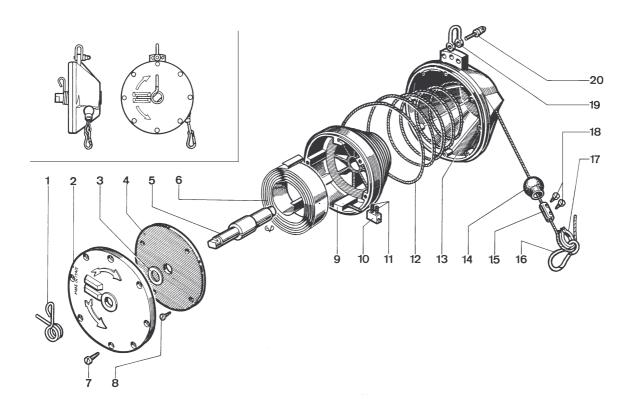

### Componenti

- 1. Molla esterna Blocca Perno
- 2. Top
- 3. Rondella superiore
- 4. Disco in metallo copri molla
- 5. Perno Centrale in Acciaio
- 6. Molla in acciaio Extra Strong Temperato nel modello BS3 sono montate due molle da 0.8\*25 nel modello Bs/4 due molle da 1,0 \* 25
- 7. Vite ferma Top
- 8. Vite ferma disco in Lamiera
- 9. Chiocciola Interna
- 10. Morsetto ferma cavo Interno
- 11. Viti ferma cavo Interne
- 12. Cavo in Nylon o Acciaio Inox lunghezza 1,70 mt
- 13. Guscio Esterno
- 14. Pallina In PVC antivibrazioni e paracolpi
- 15. Morsetto Ferma Cavo Esterno
- 16. Moschettone
- 17. Redance
- 18. Viti Ferma cavo Esterne
- 19. Morsetto del 5mm
- 20. Vite ferma Morsetto

#### **Components**

- 1. external spring Stopper/Pivot
- 2. Top
- 3. superior washer
- 4. disk in metal rubber band cover-
- 5. Central pivot in Steel
- 6. rubber band in Extra steel Strong Temperated
- 7. Screw Top
- 8. Screw disk
- 9. Inside snail
- 10. Clamp stops Inside cable
- 11. Screw cable Inside
- 12. Cable in Nylon or Acciaio Inox length 1,70 mt
- 13. External shell
- 14. Little ball In PVC antivibrations and stops hits
- 15. Clamp Stops External Cable
- 16. Hook
- 17. Redance
- 18. Screws Stops cable External
- 19.5mm clamp
- 20. Screws for clamp/hook (dubel for models bs/3 e Bs/4)